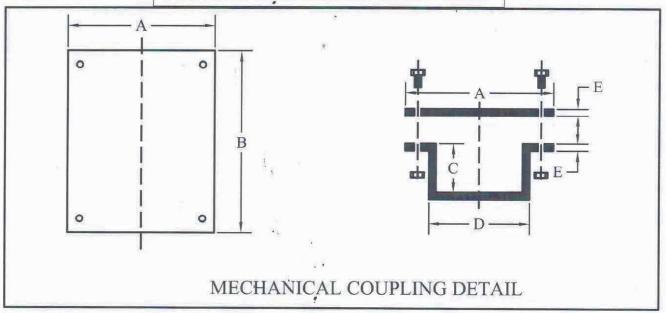

## PRODUCT SPECIFICATION - MECHANICAL COUPLING

| PRODUCT LIST    |            |            | PRODUCT DIMENSIONS |         |        |         |        |  |
|-----------------|------------|------------|--------------------|---------|--------|---------|--------|--|
| ROUND<br>EQUIV. | DIMENSIONS | MODEL      | A                  | В       | C      | D       | Е      |  |
| 4"              | 3"x5"      | CP-SPC05-2 | 4"                 | 8-5/8"  | 3-1/8" | 5-5/8"  | 10 GA. |  |
| 5"              | 3"x8"      | CP-SPC08-2 | 4"                 | 11-5/8" | 3-3/8" | 8-5/8"  | 10 GA. |  |
| 6"              | 3"x12"     | CP-SPC12-2 | 4"                 | 15-5/8" | 3-3/8" | 12-5/8" | 10 GA. |  |
| 8"              | 4"x14"     | CP-SPC14-2 | 4"                 | 17-5/8" | 4-3/8" | 14-5/8" | 10 GA. |  |
| 8"              | 3"x17"     | CP-SPC17-2 | 4"                 | 20-5/8" | 3-3/8" | 17-5/8" | 10 GA. |  |
| 10"             | 3"x27"     | CP-SPC27-2 | 4"                 | 30-5/8" | 3-3/8" | 27-5/8" | 10 GA. |  |
| 10"             | 4"x22"     | CP-SPC22-2 | 4"                 | 25-5/8" | 4-3/8" | 22-5/8" | 10 GA. |  |
| 12"             | 4"x28"     | CP-SPC28-2 | 4"                 | 31-5/8" | 4-3/8" | 28-5/8" | 10 GA. |  |
|                 |            |            |                    |         |        | ÷       | B      |  |
|                 |            |            |                    |         |        | 201     |        |  |
|                 |            | X.         |                    |         |        | į.      |        |  |

MATERIAL: 10 GAUGE GALVANIZED A653 G90, MEETŞ ASTM A-653. TENSILE STRENGTH 50,000. YIELD 36,000. ALL WELDS WILL BE SPRAYED, ROLLED OR BRUSHED WITH GALVANIZED #95 COATING. RECTANGULAR CONNECTION: MASTIC (MUST MEET OR EXCEED ASTM D-4586), CAULKING, EPOXY OR OTHER CITY OF LOS ANGELES APPROVED METHOD. ROUND CONNECTION: CAST IRON/PLASTIC PIPE CONNECTION USE CAST IRON OR PLASTIC TO STEEL COUPLINGS. CONTACT BUREAU OF CONTRACT ADMINISTRATION MATERIAL CONTROL SECTION AT (213) 485-5080 FOR FABRICATION INSPECTION